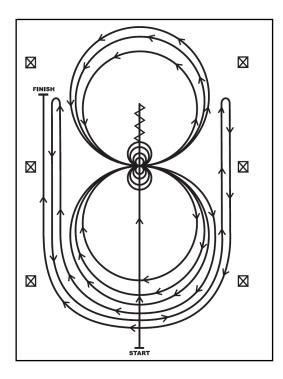

## Pattern 16

- 1. Run past the center marker and do a sliding stop. Back up to the center of the arena or at least ten feet (three meters). Hesitate.
- 2. Complete four spins to the left. Hesitate.
- 3. Complete four and one-quarter spins to the right so that the horse is facing the right wall or fence. Hesitate.
- 4. Beginning on the right lead, complete three circles to the right: the first two circles large and fast, the third circle small and slow. Change leads at the center of the arena.
- 5. Complete three circles to the left: the first two circles large and fast, the third circle small and slow. Change leads at the center of the arena.
- 6. Begin a large fast circle to the right but do not close this circle. Run up the left side of the arena past the center marker and do a left rollback at least twenty feet (six meters) form the wall or fence no hesitation.
- 7. Continue back around the previous circle but do not close this circle. Run up the right side of the arena and past the center and do a right rollback at least twenty feet (six meters) from the wall or fence no hesitation.
- 8. Continue back around previous circle but do not close this circle. Run up the left side of the arena past the center marker and do a sliding stop at least twenty feet (six meters) form the wall or fence. Hesitate to demonstrate completion of the pattern.