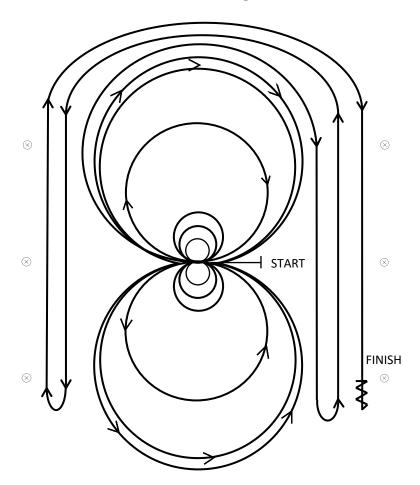

## **PATTERN C**

Horses may walk or jog to the center of the arena. Horses must walk or stop prior to starting the pattern. Beginning at the center of the arena facing the left wall or fence.

- 1. Beginning on the right lead, complete three circles to the right: the first two circles large; the third circle small. Stop at the center of the arena. Hesitate.
- 2. Complete three spins to the right. Hesitate.
- 3. Beginning on the left lead, complete three circles to the left: the first two circles large; the third circle small. Stop at the center of the arena. Hesitate.
- 4. Complete three spins to the left. Hesitate.
- 5. Beginning on the right lead, go around the end of the arena, run down the right side of the arena past the center marker. Stop and roll back left.
- 6. Continue around the end of the arena to run down the left side of the arena past the center marker. Stop and roll back right.
- 7. Continue around the end of the arena to run down the right side of arena past the center marker. Stop. Back up. Hesitate to demonstrate competition of the pattern.