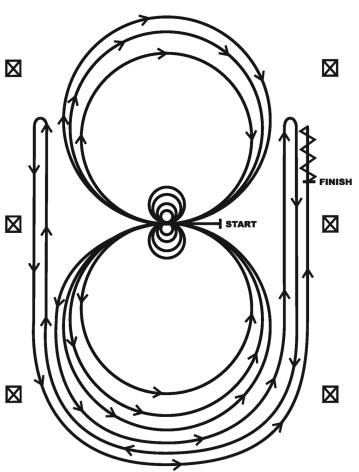

## **REINING PATTERN 6**

Koně mohou dojít krokem nebo klusem do středu arény. Zde musí přejít do kroku nebo zastavit před zahájením úlohy. Zahájení ve středu arény čelem k levému hrazení (stěně).

- 1. Dokončit čtyři spiny vpravo. Prodleva.
- 2. Dokončit čtyři spiny vlevo. Prodleva.
- Zahájení cvalem na levou nohu, dokončete tři kruhy vlevo první dva kruhy velké a rychlé, třetí kruh malý a pomalý. Přeskok ve středu arény.
- Dokončit tři kruhy vpravo první dva kruhy velké a rychlé, třetí kruh malý a pomalý.
   Přeskok ve středu arény.
- Pokračovat velký rychlý kruh vlevo, ale neuzavírejte jej. Cvalem podél pravé stěny arény minout středovou značku a udělat rollback vpravo alespoň 6 m od stěny. Bez prodlevy.
- 6. Pokračovat zadem kolem předchozího kruhu, ale neuzavírejte tento kruh. Cvalem podél levé stěny arény minout středovou značku a udělat levý rollback alespoň 6 m od stěny. Bez prodlevy.
- Pokračovat zadem kolem předchozího kruhu, ale neuzavírejte jej. Cvalem podél pravé stěny arény minout středovou značku a udělat zastavení skluzem alespoň 6 m od stěny arény. Zacouvejte minimálně 3 m. Následuje prodleva signalizující dokončení úlohy.