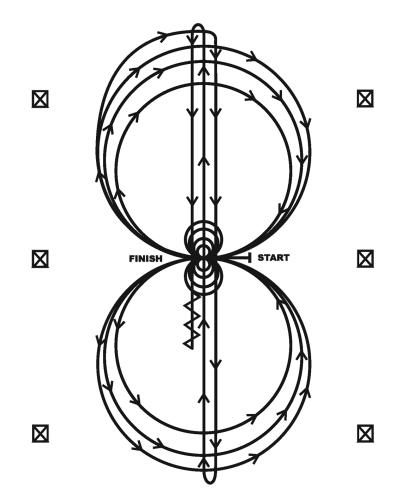

3

3

Koně mohou dojít krokem nebo klusem do středu arény. Zde musí přejít do kroku nebo zastavit před zahájením úlohy. Zahájení ve středu arény čelem k levému hrazení (stěně).

- Zahájit cvalem na pravou nohu, dokončit tři kruhy vpravo první kruh malý a pomalý, další dva velké a rychlé. Ve středu arény přeskok.
- Dokončit tři kruhy vlevo první kruh malý a pomalý, další dva kruhy velké a rychlé. Přeskok ve středu arény.
- Pokračujte kolem předešlého kruhu doprava, na vrcholu tohoto kruhu jeďte středem arény až na její vzdálený konec, minout poslední značku a udělat pravý rollback. Bez prodlevy.
- Pokračovat cvalem k opačnému konci arény, minout poslední značku a udělat levý rollback. Bez prodlevy.
- Pokračovat cvalem minout středovou značku a udělat zastavení skluzem. Zacouvat ke středu arény, nebo alespoň 3 m. Prodleva.
- 6. Dokončit čtyři spiny vpravo. Prodleva.
- 7. Dokončit čtyři spiny vlevo. Následuje prodleva, která signalizuje dokončení úlohy.